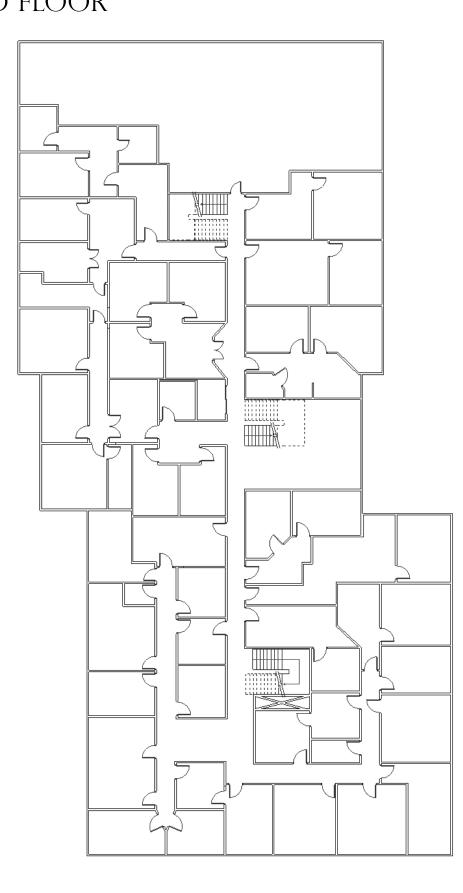

### EASTERN HILLS OFFICE PARK 3960 BROADWAY BLVD GARLAND, TX 75043 Square Feet: 24,000 | Purchased: April 2012



850 S. Hermitage Rd | Ste B-1 | Hermitage, PA 16148 Phone: 724-342-4580 | Fax: 724-342-4582









850 S. Hermitage Rd | Ste B-1 | Hermitage, PA 16148 Phone: 724-342-4580 | Fax: 724-342-4582

### EASTERN HILLS OFFICE PARK FIRST FLOOR



### EASTERN HILLS OFFICE PARK SECOND FLOOR



# EASTERN HILLS OFFICE PARK Suite 105 | 784 RSF



# EASTERN HILLS OFFICE PARK Suite 155 | 492 RSF



# EASTERN HILLS OFFICE PARK Suite 200 | 441 RSF



# EASTERN HILLS OFFICE PARK Suite 201 | 808 RSF



## EASTERN HILLS OFFICE PARK Suite 205 | 603 RSF



## EASTERN HILLS OFFICE PARK Suite 232 | 714 RSF