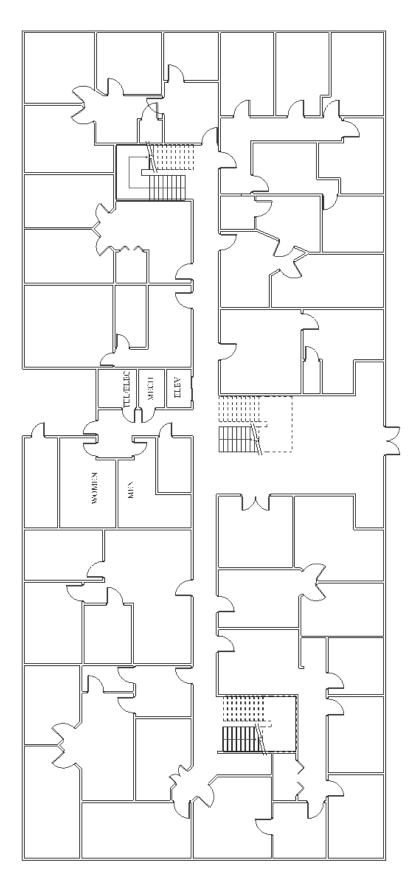

### EASTERN HILLS OFFICE PARK 3960 BROADWAY BLVD GARLAND, TX 75043 Square Feet: 24,000 | Purchased: April 2012



850 S. Hermitage Rd | Ste B-1 | Hermitage, PA 16148 Phone: 724-342-4580 | Fax: 724-342-4582









850 S. Hermitage Rd | Ste B-1 | Hermitage, PA 16148 Phone: 724-342-4580 | Fax: 724-342-4582

### EASTERN HILLS OFFICE PARK FIRST FLOOR



### EASTERN HILLS OFFICE PARK SECOND FLOOR



# EASTERN HILLS OFFICE PARK Suite 105 | 784 RSF



# EASTERN HILLS OFFICE PARK Suite 155 | 492 RSF



# EASTERN HILLS OFFICE PARK Suite 200 | 441 RSF



# EASTERN HILLS OFFICE PARK Suite 201 | 808 RSF



## EASTERN HILLS OFFICE PARK Suite 205 | 603 RSF



## EASTERN HILLS OFFICE PARK Suite 232 | 714 RSF